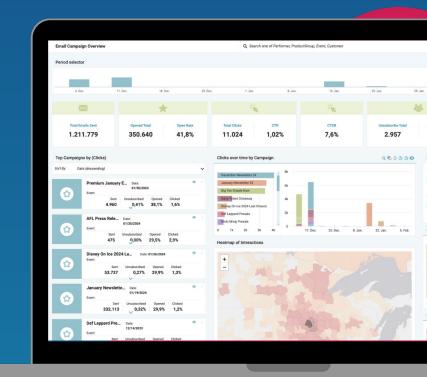

# Insights & Analysis Anyone Can Use

### **Data Visualization**

Quickly analyze ticket sales, customer demographics and campaign performance to easily identify trends and opportunities.

#### **Track Sales Progress**

Use our intuitive dashboards to easily keep track of your sales metrics, including revenue, average order size, price type, category, source and more.