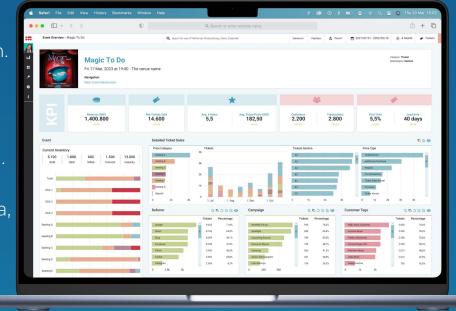

# 🞛 Visualize your data

Track sales, customer behaviour and patterns.

# Insights & Analysis Anyone Can Use

### **Data Visualization**

Quickly analyze ticket sales, customer demographics and campaign performance to easily identify trends and opportunities.

#### **Track Sales Progress**

Use our intuitive dashboards to easily keep track of your sales metrics, including revenue, average order size, price type, category, source and more.