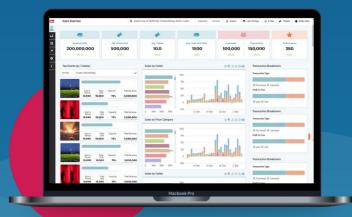

### **Data Visualization**

Quickly analyze ticket sales, customer demographics and campaign performance to easily identify trends and opportunities.

#### **Track Sales Progress**

Use our intuitive dashboards to easily keep track of your sales metrics, including revenue, average order size, price type, category, source and more.