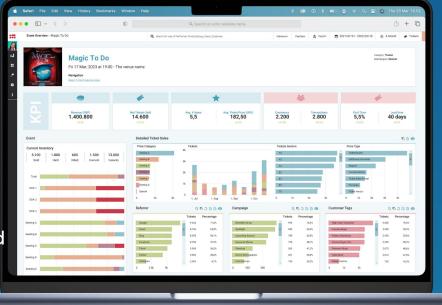

# 🞛 Visualize your data

Track sales, customer behaviour and patterns.

# Insights & Analysis Anyone Can Use

### **Data Visualization**

Quickly analyze ticket sales, customer demographics and campaign performance to easily identify trends and opportunities.

#### **Track Sales Progress**

Use our intuitive dashboards to easily keep track of your sales metrics, including revenue, average order size, price type, category, source and more.