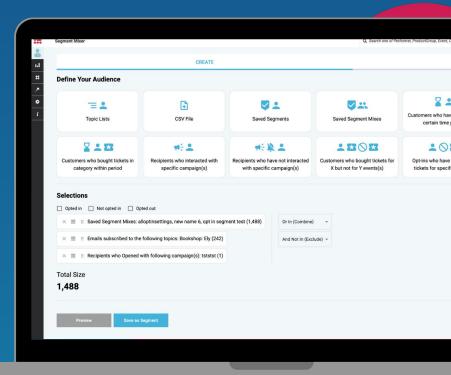

# Easy Segmentation and Targeting

#### **Segment Your Audience**

Create effective audience segments by leveraging your customers' interests and previous purchases to boost ticket sales.

### **Optimize your Campaigns**

With automated tagging based on customer behavior and other enrichments, you'll be able to target communications and campaigns like never before.

#### **Templates**

Using preset segment templates you can set up segments target key audiences, or store the segments for re-use.